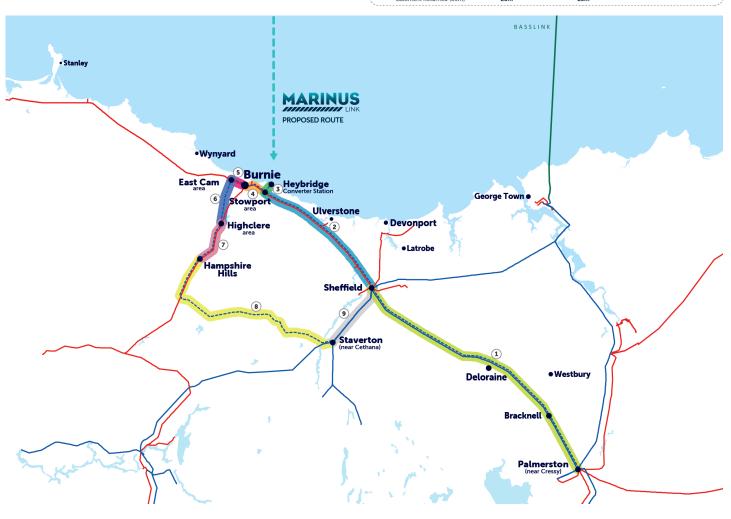

## North West Transmission Developments indicative routes

1 Palmerston to Sheffield Length: ~80km - Reduction in towers: from 261 to 180 2 (5) Sheffield to Stowport area Length: ~42km - Reduction in towers: from 118 to 85 3 6 Stowport area to Heybridge Converter Station Length: ~3.2km - New towers: ~18 220 kV 110 kV New 220 kV existing transmission existing transmission transmission in new or widened easement \*Locations are approximate