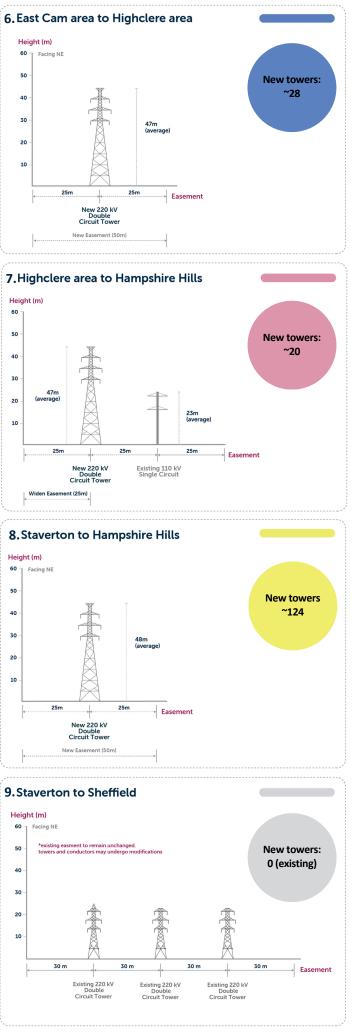

## **North West Transmission Developments** -**Towers and easements**







## North West Transmission Developments indicative routes

1 Palmerston to Sheffield Length: ~80km - Reduction in towers: from 261 to 180 2 (5) Sheffield to Stowport area Length: ~42km - Reduction in towers: from 118 to 85 3 6 Stowport area to Heybridge Converter Station Length: ~3.2km - New towers: ~18 220 kV 110 kV New 220 kV existing transmission existing transmission transmission in new or widened easement \*Locations are approximate



\*Tower designs and easements are indicative only and will vary depending on use, location, elevation and final technical design. Total number of towers: 483









40

20

Version 1.8 | 30-04-2024