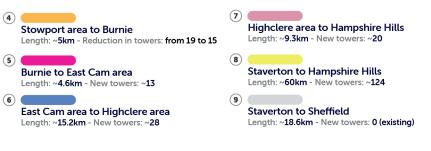

## North West Transmission Developments indicative routes

1 Palmerston to Sheffield Length: ~80km - Reduction in towers: from 261 to 180 2 (5) Sheffield to Stowport area Length: ~42km - Reduction in towers: from 118 to 85 3 6 Stowport area to Heybridge Converter Station Length: ~3.2km - New towers: ~18 220 kV 110 kV New 220 kV existing transmission existing transmission transmission in new or widened easement \*Locations are approximate