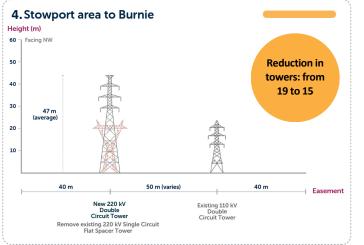

## **North West Transmission Developments** -**Towers and easements**







## North West Transmission Developments indicative routes

1 Palmerston to Sheffield Length: ~80km - Reduction in towers: from 261 to 180 2 (5) Sheffield to Stowport area Length: ~42km - Reduction in towers: from 118 to 85 3 6 Stowport area to Heybridge Converter Station Length: ~3.2km - New towers: ~18 220 kV 110 kV New 220 kV existing transmission existing transmission transmission in new or widened easement \*Locations are approximate



\*Tower designs and easements are indicative only and will vary depending on use, location, elevation and final technical design. Total number of towers: 483









40

20

Version 1.8 | 30-04-2024