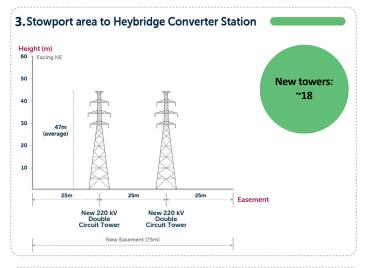

## North West Transmission Developments indicative routes

1 Palmerston to Sheffield Length: ~80km - Reduction in towers: from 261 to 180 2 (5) Sheffield to Stowport area Length: ~42km - Reduction in towers: from 118 to 85 3 6 Stowport area to Heybridge Converter Station Length: ~3.2km - New towers: ~18 220 kV 110 kV New 220 kV existing transmission existing transmission transmission in new or widened easement \*Locations are approximate