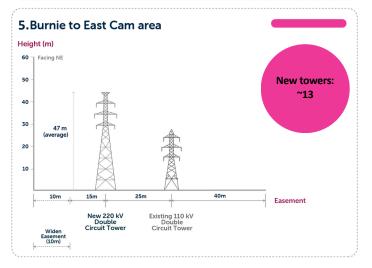

## **North West Transmission Developments** -**Towers and easements**







## North West Transmission Developments indicative routes

1 Palmerston to Sheffield Length: ~80km - Reduction in towers: from 261 to 180 2 (5) Sheffield to Stowport area Length: ~42km - Reduction in towers: from 118 to 85 3 6 Stowport area to Heybridge Converter Station Length: ~3.2km - New towers: ~18 220 kV 110 kV New 220 kV existing transmission existing transmission transmission in new or widened easement \*Locations are approximate



\*Tower designs and easements are indicative only and will vary depending on use, location, elevation and final technical design. Total number of towers: 483









40

20

Version 1.8 | 30-04-2024