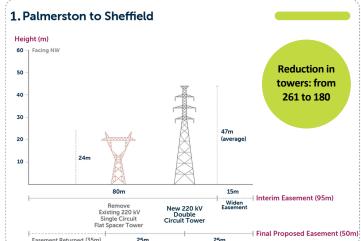

## North West Transmission Developments indicative routes

1 Palmerston to Sheffield Length: ~80km - Reduction in towers: from 261 to 180 2 (5) Sheffield to Stowport area Length: ~42km - Reduction in towers: from 118 to 85 3 6 Stowport area to Heybridge Converter Station Length: ~3.2km - New towers: ~18 220 kV 110 kV New 220 kV existing transmission existing transmission transmission in new or widened easement \*Locations are approximate