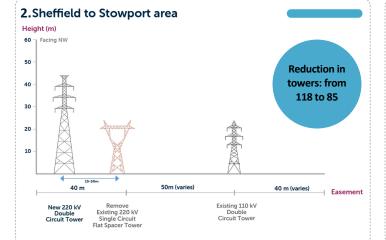

## North West Transmission Developments indicative routes

1 Palmerston to Sheffield Length: ~80km - Reduction in towers: from 261 to 180 2 (5) Sheffield to Stowport area Length: ~42km - Reduction in towers: from 118 to 85 3 6 Stowport area to Heybridge Converter Station Length: ~3.2km - New towers: ~18 220 kV 110 kV New 220 kV existing transmission existing transmission transmission in new or widened easement \*Locations are approximate