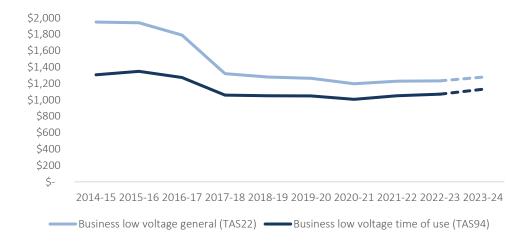

#### Average annual network charge for a typical small business customer

When setting prices, TasNetworks always assesses the impact of prices changes on a "typical small business customer". The chart below shows the average annual network charge of a typical customer since 2014-15.