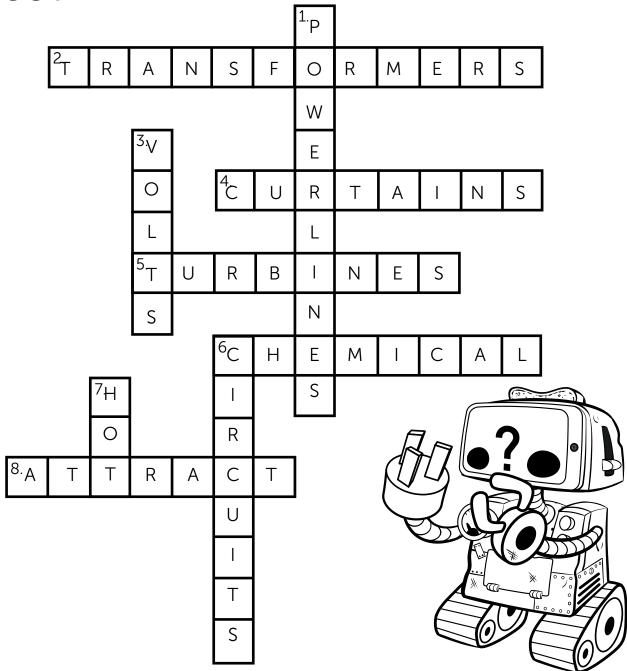

## **Electricity crossword - Answer Sheet**

## Down:

- 1. Throwing things over **power lines** can bring them closer to the ground making it unsafe.
- 3. 240 **volts** come from power points.
- 6. Electric **circuits** can contain parts such as switches, resistors and transformers.
- 7. We should use **hot** water wisely.

## **Across:**

- 2. **Transformers** bring electricity down to a safer voltage.
- 4. Close the **curtains** to keep your house warm or cool.
- 5. Large groups of wind **turbines** are called wind farms.
- 6. Batteries convert **chemical** energy into electric energy.

**Tas**Networks

8. Opposite charges **attract** each other.