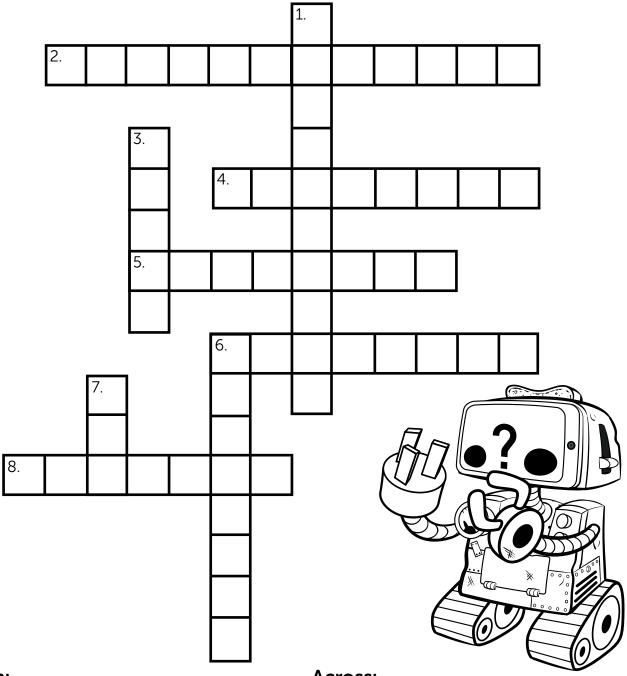

## **Electricity crossword**

Use the clues to figure out the missing words and fill in the blank squares.

## Down:

- 1. Throwing things over \_\_\_\_\_ can bring them closer to the ground making it unsafe.
- 3. 240 \_\_\_\_ come from power points.
- 6. Electric \_\_\_\_\_ can contain parts such as switches, resistors and transformers.
- 7. We should use \_\_\_ water wisely.

## **Across:**

- 2. \_\_\_\_\_ bring electricity down to a safer voltage.
- 4. Close the \_\_\_\_\_ to keep your house warm or cool.
- 5. Large groups of wind \_\_\_\_\_ are called wind farms.
- 6. Batteries convert \_\_\_\_\_ energy into electric energy.
- 8. Opposite charges \_\_\_\_\_ each other.