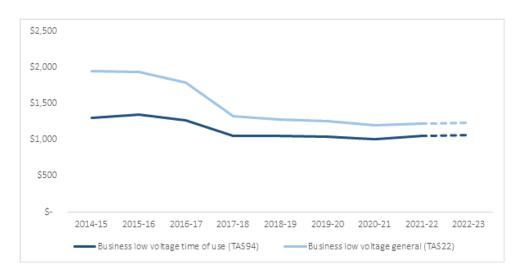

### Average annual network charge for a typical small business customer

When setting prices, TasNetworks always assesses the impact of prices changes on a "typical small business customer". The chart below shows the average annual network charge of a typical customer since 2014-15.